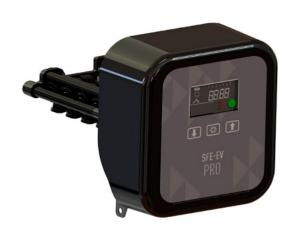

## SIATA SFE-EV PRO CONTROLLER

## TECHNICAL CHARACTERISTICS

- Can be used on all SIATA valves for softening or filter applications, both in simplex or duplex mode
- Easy and simple, user-friendly programming
- Coloured LCD display:
  - High customization possibilities: customer logo, service phone number and password
  - Time of day alternating with volume remaining during the service
  - Salt status indicator
  - Indication of day of the week and time of the day in hours
  - Regeneration steps and cycle time remaining
- Easy and simple, user-friendly programming:
  - Different volume units set (liters, cubic meters or gallons)
  - Quick and easy setup of capacity, regeneration time, day override
  - Advanced programming options including up to 9 regenerations phases with independently adjustable cycle times
  - Cam on demand for customized applications
- 3 free contact relays, each one programmable in 8 different modes (for solenoid valve, dosing pump, ...)
- Modular functionality in duplex mode for higher volume demand
- Manual regeneration, meter immediate or delayed, time clock, day of week regeneration
- High frequency regeneration (every 2/3/4/6/8 or 12hours)
- Remote start, immediate or delayed, inhibit
- Statistic Modes
- Programming is stored in the EEPROM and will not be lost due to power outages
- Interchangeable standard lithium battery (#CR2032)