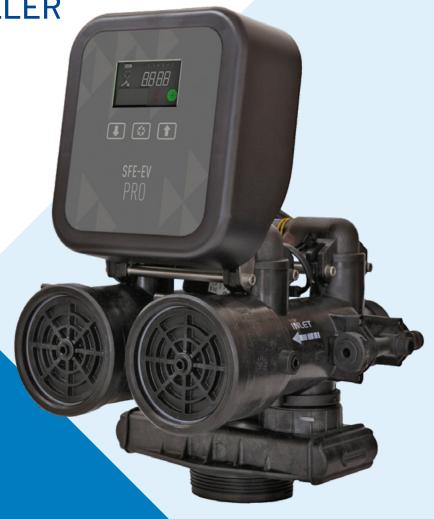

## SIATA SFE-EV PRO CONTROLLER

## TECHNICAL CHARACTERISTICS

- Can be used on all SIATA valves for softening or filter applications, both in simplex or duplex mode
- Easy and simple, user-friendly programming
- Coloured LCD display:
  - High customization possibilities: customer logo, service phone number and password
  - Time of day alternating with volume remaining during the service
  - Salt status indicator
  - Indication of day of the week and time of the day in hours
  - Regeneration steps and cycle time remaining
- Easy and simple, user-friendly programming:
  - Different volume units set (liters, cubic meters or gallons)
  - Quick and easy setup of capacity, regeneration time, day override
  - Advanced programming options including up to 9 regenerations phases with independently adjustable cycle times
  - Cam on demand for customized applications
- 3 free contact relays, each one programmable in 8 different modes (for solenoid valve, dosing pump, ...)
- Modular functionality in duplex mode for higher volume demand
- Manual regeneration, meter immediate or delayed, time clock, day of week regeneration
- High frequency regeneration (every 2/3/4/6/8 or 12hours)
- Remote start, immediate or delayed, inhibit
- Statistic Modes
- Programming is stored in the EEPROM and will not be lost due to power outages
- Interchangeable standard lithium battery (#CR2032)